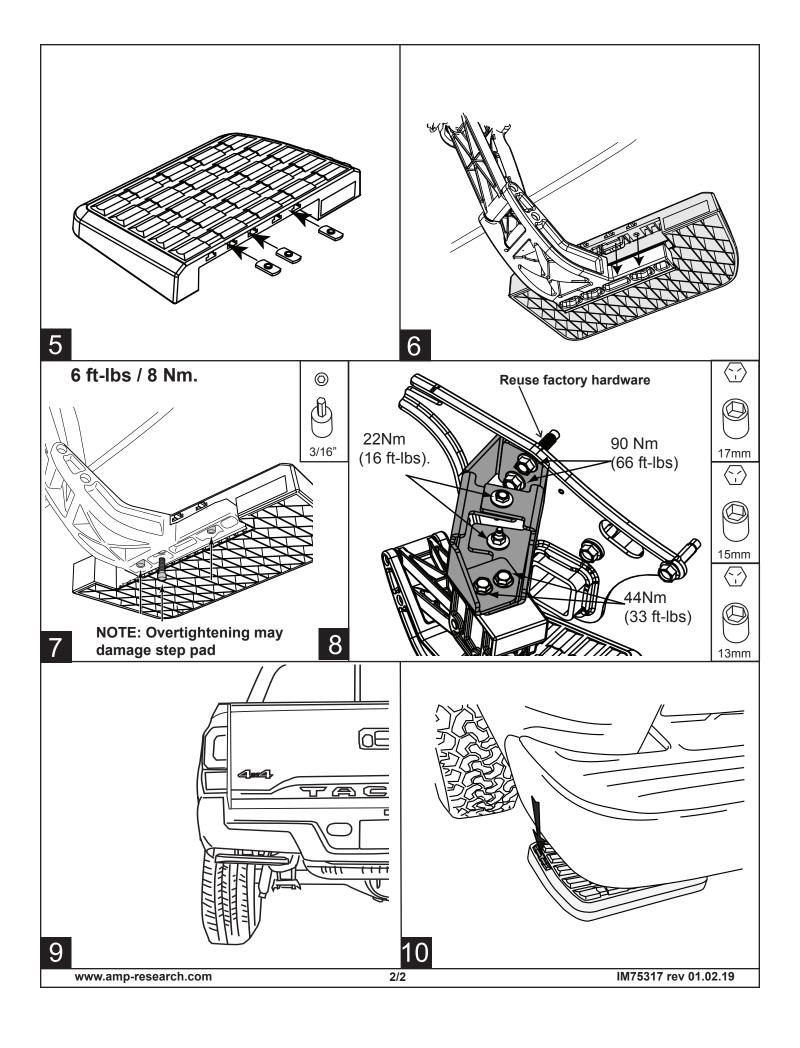

#### OPERATION

- The AMP Research BedStep® is foot operated and deploys and retracts with a nudge of your foot.
- To deploy, press down using your left foot, on the forward outside corner of the step pad.
- To retract, gently kick the underside of the step pad.
- Max Load Capacity: 300lbs.
- Always use appropriate hand holds when stepping up to or down from your truck's cargo bed.