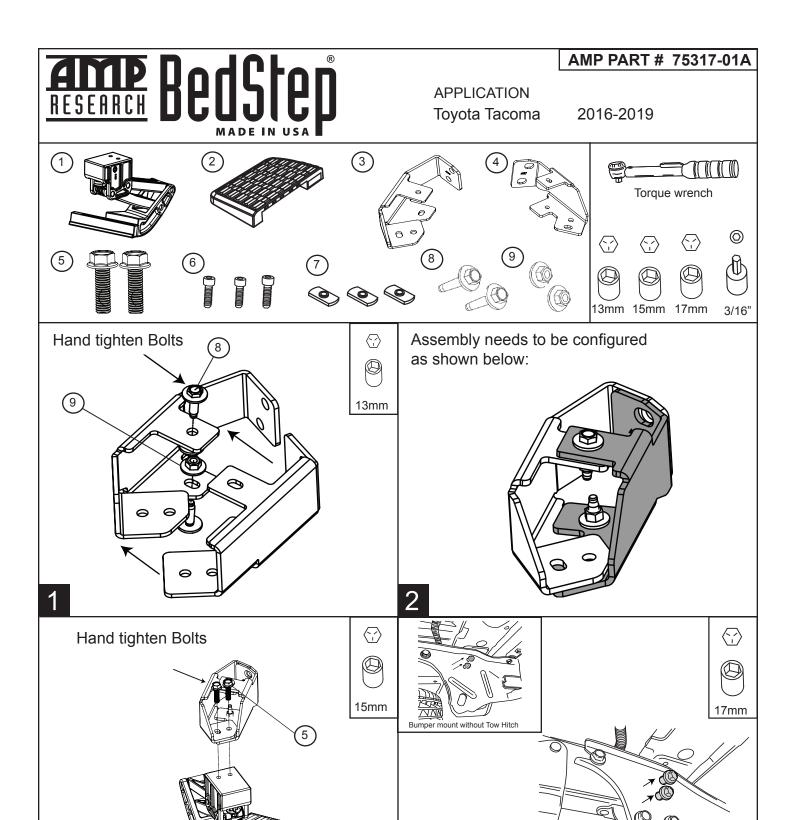

TECH SUPPORT 1-888-983-2204 (Press 2) Monday - Friday, 6:00 AM - 5:00 PM PST

3

Designed and manufactured by AMP Research. Patent 6,830,257 / 6,641,158 / 6,834,875 / 6,938,909 / 6,942,233 / 7,007,961 / 7,055,839 / 7,163,221 Other US and worldwide patents pending. Three-year limited warranty. "BEDSTEP" is a trademark of AMP Research.

Bumper Mount with Tow Hitch



# Congratulations on the purchase of your AMP RESEARCH BedStep®



Here's what you should know...

#### OPERATION

- The AMP Research BedStep® is foot operated and deploys and retracts with a nudge of your foot.
- To deploy, press down using your left foot, on the forward outside corner of the step pad.
- To retract, gently kick the underside of the step pad.
- Max Load Capacity: 300lbs.
- Always use appropriate hand holds whe