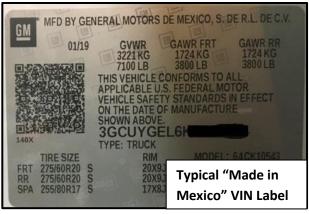

# **How to Determine Country of Manufacture?**

• The first number of the VIN represents the Country of Origin, (1) = USA, (3) = Mexico. Alternatively the truck owner can refer to the VIN label at the lower right hand corner of the driver side door opening. If the first line states "MFD by General Motors de Mexico" you may have a truck with the issue.