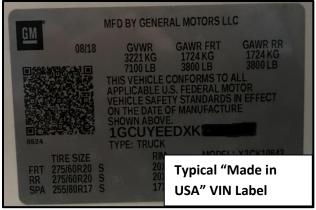

# **How to Determine Country of Manufacture?**

• The first number of the VIN represents the Country of Origin, (1) = USA, (3) = Mexico. Alternatively the truck owner can refer to the VIN label at the lower right hand corner of the driver side door opening. If the first line states "MFD by General Motors de Mexico" you may have a truck with the issue.