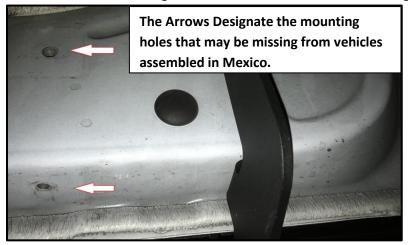

## What is the Problem?

 Starting in January 2019 General Motors began assembling new body style Chevy Silverado 1500's in Mexico. Westin has discovered that two of the step-up mounting holes that were present on the "Made in USA" vehicles are not present on the Mexico trucks. Westin's ProTraxx 4, ProTraxx 5 and R5 Nerf Steps utilize the missing mounting holes.

# **How to Determine Country of Manufacture?**

• The first number of the VIN represents the Country of Origin, (1) = USA, (3) = Mexico. Alternatively the truck owner can refer to the VIN label at the lower right hand corner of the driver side door opening. If the first line states "MFD by General Motors de Mexico" you may have a truck with the issue.