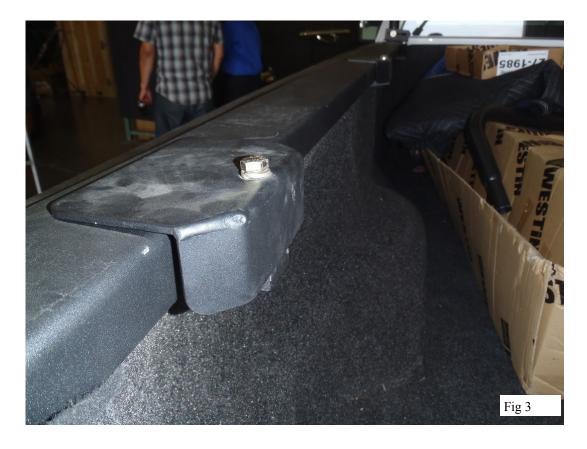

## ANTI-SEIZE LUBRICANT MUST BE USED ON ALL STAINLESS STEEL FASTENERS TO PREVENT THREAD DAMAGE AND GALLING

- Remove contents from box, verify if all parts listed are present and free from damage. Carefully read and understand all instructions before attempting installation. Assemble the truck rack kit per the instructions before moving to step 2.
- Take the (U) shaped lower clamp and place it underneath the bed rail so that only the threaded portion is showing. (Fig 2). Then take the upper clamp and place it on top of the truck rack bed rail. Align the threaded hole in the bottom clamp with the hole in the top clamp and attach them both together using the supplied M10 hardware (Fig 3). Anti seize is suggested for these fasteners as the bottom clamp is aluminum, and will prevent the bolts from becoming seized over time. Tighten all fasteners to 25 ft lbs