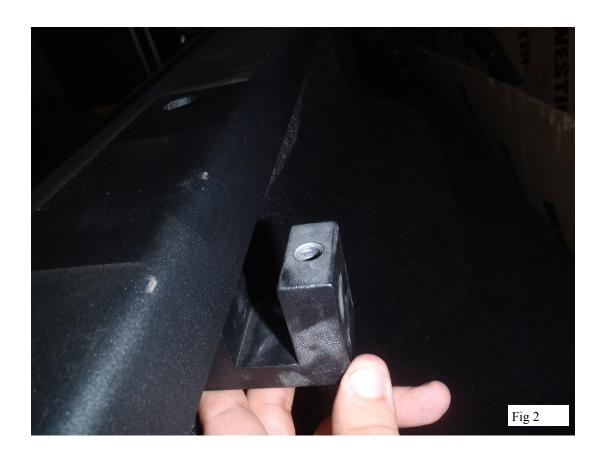

## ANTI-SEIZE LUBRICANT MUST BE USED ON ALL STAINLESS STEEL FASTENERS TO PREVENT THREAD DAMAGE AND GALLING

- Remove contents from box, verify if all parts listed are present and free from damage. Carefully read and understand all instructions before attempting installation. Assemble the truck rack kit per the instructions before moving to step 2.
- Take the (U) shaped lower clamp and place it underneath the bed rail so that only the threaded portion is showing. (Fig 2). Then take the upper clamp and place it on top of the truck rack bed rail. Align the threaded hole in the bottom clamp with the hole in the top clamp and attach them both together using the supplied M10 hardware (Fig 3). Anti seize is suggested for these fasteners as the bottom clamp is aluminum, and will prevent the bolts from becoming seized over time. Tighten all fasteners to 25 ft lbs