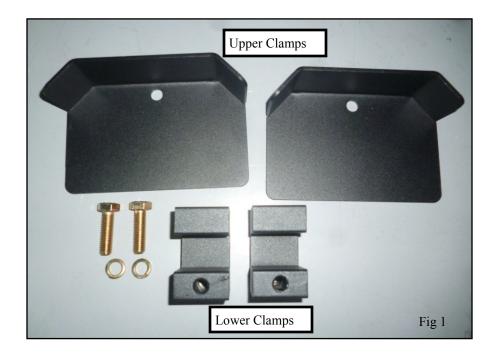

## UNIVERSAL HDX OVERHEAD TRUCK RACK CLAMP KIT

| ITEM | QUANTITY | DESCRIPTION        | TOOLS NEEDED  |
|------|----------|--------------------|---------------|
| 1    | 2        | UPPER CLAMPS       | 16MM SOCKET   |
| 2    | 2        | LOWER CLAMPS       | RATCHET       |
| 3    | 2        | M10 HEX HEAD BOLTS | TORQUE WRENCH |
| 4    | 2        | M10 LOCK WASHERS   |               |