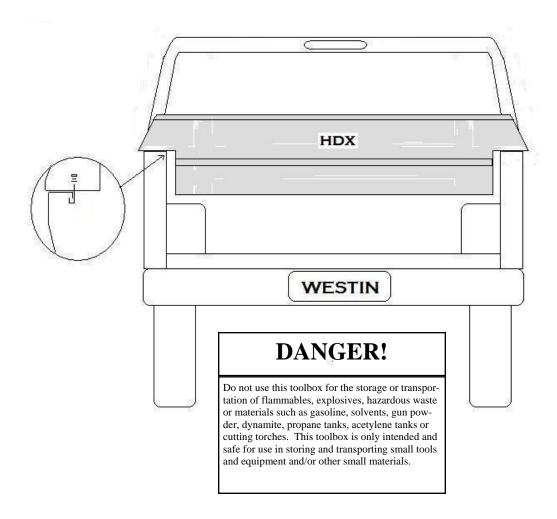

## **INSTRUCTION GUIDE**

Model Series 57-7000 thru 57-7025 Cross Over Tool Boxes

- Step 1: Place foam tape (provided) under each end of the box that sits on the bed rail.
- Step 2: Place tool box in the front of the truck bed and center it from side to side, be sure to have window clearance when opening the lid.
- Step 3: Open the lid, there are two pre-punched slots on each inside end of each side. Push threaded end of the "J" hook (provided) up from the bottom and into the slot. Be sure to hook the bent end of the hook under the bed rail pinch weld. Secure using the flat washer, lock washer, and nut provided.
- Step 4: Repeat in the remaining three slots.