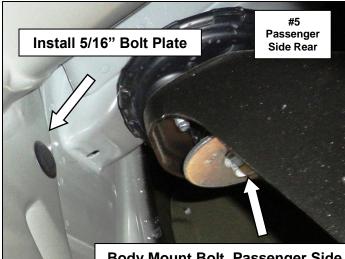

**Step-5** Remove the passenger side rear body mount bolt. Keep all existing washer and bushing in place, and attach the passenger side rear bracket to the vehicle using the factory body mount bolt and supplied 1/2" flat washer, (Photo 5 & 6). Leave the body mount bolt loose for final adjustment.

**Note:** Position the supplied  $\frac{1}{2}$  flat washer between the bracket and the factory body mount washer.

Step-6 Locate and remove the plastic plug in the body rocker panel to expose the round hole and install one of the 5/16" bolt plates. Attach the passenger side rear auxiliary bracket to the body rocker panel using the bolt plate, (1) 5/16" flat washer, (1) 5/16" lock washer and (1) 5/16" hex nut. Attach the opposite end of the auxiliary bracket to the side of the rear bracket using (1) 3/8" x 1" carriage bolt, (1) 3/8" flat washer, (1) 3/8" lock washer and (1) 3/8" hex nut, (Photo 5 & 6). Leave the nuts and bolts loose for final adjustment.