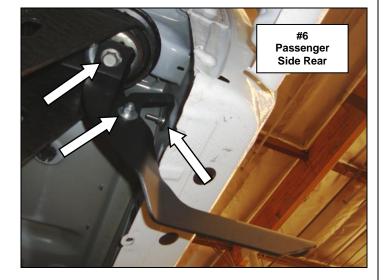

**Step-5** Remove the passenger side rear body mount bolt. Keep all existing washer and bushing in place, and attach the passenger side rear bracket to the vehicle using the factory body mount bolt and supplied 1/2" flat washer, (Photo 5 & 6). Leave the body mount bolt loose for final adjustment.

**Note:** Position the supplied  $\frac{1}{2}$  flat washer between the bracket and the factory body mount washer.

Step-6 Locate and remove the plastic plug in the body rocker panel to expose the round hole and install one of the 5/16" bolt plates. Attach the passenger side rear auxiliary bracket to the body rocker panel using the bolt plate, (1) 5/16" flat washer, (1) 5/16" lock washer and (1) 5/16" hex nut. Attach the opposite end of the auxiliary bracket to the side of the rear bracket using (1) 3/8" x 1" carriage bolt, (1) 3/8" flat washer, (1) 3/8" lock washer and (1) 3/8" hex nut, (Photo 5 & 6). Leave the nuts and bolts loose for final adjustment.