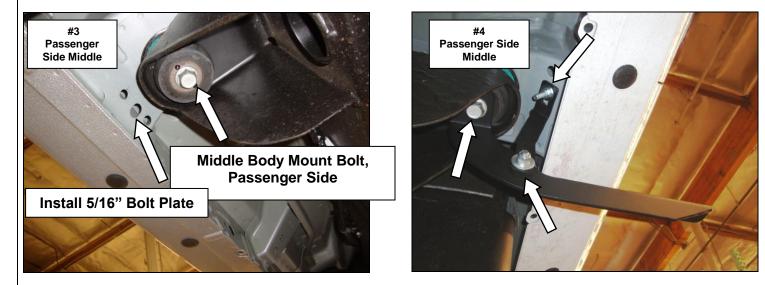

**Step-3** Remove the passenger side middle body mount bolt. Keep all existing bushing in place, and attach the passenger side middle bracket to the vehicle using the factory body mount bolt, (Photo 3 & 4). Leave the body mount bolt loose for final adjustment.

**Step-4** Locate the obround hole in the underside of the body and install one of the 5/16" bolt plates. Attach the passenger side middle auxiliary bracket to the body using the bolt plate, (1) 5/16" flat washer, (1) 5/16" lock washer and (1) 5/16" hex nut. Attach the opposite end of the auxiliary bracket to the side of the front bracket using (1) 3/8" x 1" carriage bolt, (1) 3/8" flat washer, (1) 3/8" lock washer and (1) 3/8" hex nut, (Photo 3 & 4). Leave the nuts and bolts loose for final adjustment.