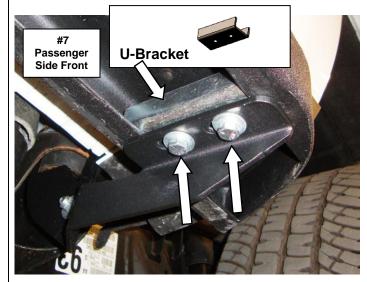

Body Mount Bolt, Passenger Side

Step-7 Place the passenger side running board on top of the mounting brackets. Position (3) of the U-brackets inside the running board body, and align the U-brackets with the holes in the mounting brackets. Attach the running board to each mounting bracket using the U-bracket, (2) 5/16" hex head bolts, (2) 5/16" flat washers and (2) 5/16" lock washers, (Photo 7).