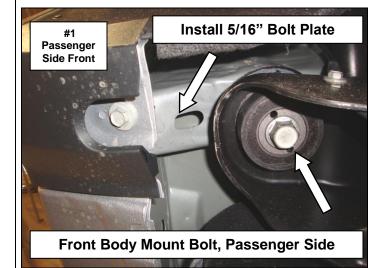

## Installation

**Step-1** Begin the installation by removing the passenger side front body mount bolt. Keep all existing bushing in place, and attach the passenger side front bracket to the vehicle using the factory body mount bolt, (Photo 1 & 2). Leave the body mount bolt loose for final adjustment.

**Step-2** Locate the obround hole in the underside of the body and install one of the 5/16" bolt plates. Attach the passenger side front auxiliary bracket to the body using the bolt plate, (1) 5/16" flat washer, (1) 5/16" lock washer and (1) 5/16" hex nut. Attach the opposite end of the auxiliary bracket to the side of the front bracket using (1) 3/8" x 1" carriage bolt, (1) 3/8" flat washer, (1) 3/8" lock washer and (1) 3/8" hex nut, (Photo 1 & 2). Leave the nuts and bolts loose for final adjustment.