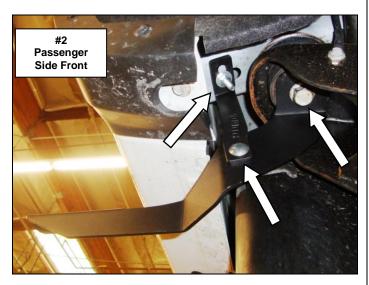

## Installation

**Step-1** Begin the installation by removing the passenger side front body mount bolt. Keep all existing bushing in place, and attach the passenger side front bracket to the vehicle using the factory body mount bolt, (Photo 1 & 2). Leave the body mount bolt loose for final adjustment.

**Step-2** Locate the obround hole in the underside of the body and install one of the 5/16" bolt plates. Attach the passenger side front auxiliary bracket to the body using the bolt plate, (1) 5/16" flat washer, (1) 5/16" lock washer and (1) 5/16" hex nut. Attach the opposite end of the auxiliary bracket to the side of the front bracket using (1) 3/8" x 1" carriage bolt, (1) 3/8" flat washer, (1) 3/8" lock washer and (1) 3/8" hex nut, (Photo 1 & 2). Leave the nuts and bolts loose for final adjustment.